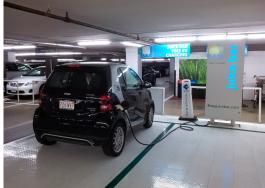

## **Parking Spaces:**

- Garage capacity 500 spaces
- 12 reserved spaces for car sharing by Zipcars.
- 16 reserved spaces for low emitting and fuel efficient vehicles.
- 4 reserved spaces for alternative fuel vehicles.
- 2 level-One and 1 level-Two EV charging stations.
- 6 free rental bicycles for hotel guests.